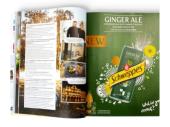

#### Nice to know

- Pre-analysis included
- Definition of segmentation criteria in collaboration with MMD
- Could be linked to a voucher
- Look & feel Delhaize
- Visual created by the client
- Link to a page dedicated to your range of products on Delhaize.be
- Setup + content cost
- Sent on Saturday or Tuesday

#### Sample pictures

Boniour .

Que diriez-vous de siroter un délicieux cocktail, confortablement installé dans votre canapé, pour vous relaxer après cette année mouvementée ? Delhaize a pensé à tout et vous offre une promo envirante pour encore mieux profiter de vos vacances !

-0,506\* sur une sélection d'alcools forts en plus des promos folder Imprimez votre: coupon et profiter d'une réduction de 0,506\* sur les sprittures univariant: Johnnie Waller Bet Label 70 cl. [RB Rare 70 cl. Gerdon's London Dry 70 cl. Gordon's Premium Pink 70 cl. Captain Morgan Spiecel Gold 70 cl. et smirnoff Red 70 cl. En berf, il y en a pour tous les goûts j

**Un petit Johnnie & Ginger ?** Rien de tel que de déguster son cocktail préféré. Mais... peut-être avez-

Ropiour José