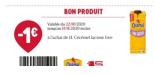

-0,506\* sur une sélection d'alcools forts en plus des promos folder Imprimez votre: coupon et profiter d'une réduction de 0,506\* sur les sprittures univariant: Johnnie Waller Bet Label 70 cl. [RB Rare 70 cl. Gerdon's London Dry 70 cl. Gordon's Premium Pink 70 cl. Captain Morgan Spiecel Gold 70 cl. et smirnoff Red 70 cl. En berf, il y en a pour tous les goûts j