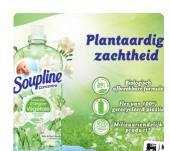

| met een viewe woorer oor meerijke                                                                                                                                                                                      | georeri                                                      |                          |            |
|------------------------------------------------------------------------------------------------------------------------------------------------------------------------------------------------------------------------|--------------------------------------------------------------|--------------------------|------------|
| Ontdek de nieuwe lijn Soupline var<br>zachtheid van Soupline gecombiner<br>een dermatologisch geteste form<br>een onweerstaanbaar parfum met<br>Maak kennis met de twee subtiele<br>nu bij uw Delhaize-supermarkt verk | erd met de te<br>ule voor een<br>natuurlijke e<br>geuren die | zachte was<br>extracten. | de natuur: |
| Witte Bloemen noten<br>& Linnen Bloem noten.                                                                                                                                                                           | f                                                            | Coupline                 | e unling   |
| Tot binnenkort,                                                                                                                                                                                                        |                                                              | Soupian                  | Soupiure   |
| Uw Delhaize-team                                                                                                                                                                                                       |                                                              |                          |            |