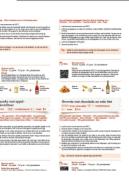

#### Sample pictures

Boniour .

Que diriez-vous de siroter un délicieux cocktail, confortablement installé dans votre canapé, pour vous relaxer après cette année mouvementée ? Delhaize a pensé à tout et vous offre une promo envirante pour encore mieux profiter de vos vacances !

-0,506\* sur une sélection d'alcools forts en plus des promos folder Imprimez votre: coupon et profiter d'une réduction de 0,506\* sur les sprittures univariant: Johnnie Waller Bet Label 70 cl. [RB Rare 70 cl. Gerdon's London Dry 70 cl. Gordon's Premium Pink 70 cl. Captain Morgan Spiecel Gold 70 cl. et smirnoff Red 70 cl. En berf, il y en a pour tous les goûts j

**Un petit Johnnie & Ginger ?** Rien de tel que de déguster son cocktail préféré. Mais... peut-être avez-

Ropiour José