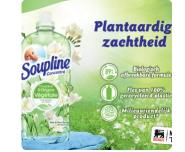

| met een viewe woorer oor meerijke                                                                                                                                                                                      | georeri                                                      |                          |            |
|------------------------------------------------------------------------------------------------------------------------------------------------------------------------------------------------------------------------|--------------------------------------------------------------|--------------------------|------------|
| Ontdek de nieuwe lijn Soupline var<br>zachtheid van Soupline gecombiner<br>een dermatologisch geteste form<br>een onweerstaanbaar parfum met<br>Maak kennis met de twee subtiele<br>nu bij uw Delhaize-supermarkt verk | erd met de te<br>ule voor een<br>natuurlijke e<br>geuren die | zachte was<br>extracten. | de natuur: |
| Witte Bloemen noten<br>& Linnen Bloem noten.                                                                                                                                                                           | f                                                            | Coupline                 | e unling   |
| Tot binnenkort,                                                                                                                                                                                                        |                                                              | Soupian                  | Soupiure   |
| Uw Delhaize-team                                                                                                                                                                                                       |                                                              |                          |            |