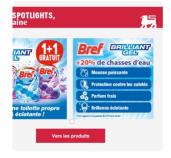

#### Sample pictures

Boniour .

Que diriez-vous de siroter un délicieux cocktail, confortablement installé dans votre canapé, pour vous relaxer après cette année mouvementée ? Delhaize a pensé à tout et vous offre une promo envirante pour encore mieux profiter de vos vacances !

-0,506\* sur une sélection d'alcools forts en plus des promos folder Imprimez votre: coupon et profiter d'une réduction de 0,506\* sur les sprittures univariant: Johnnie Waller Bet Label 70 cl. [RB Rare 70 cl. Gerdon's London Dry 70 cl. Gordon's Premium Pink 70 cl. Captain Morgan Spiecel Gold 70 cl. et smirnoff Red 70 cl. En berf, il y en a pour tous les goûts j

**Un petit Johnnie & Ginger ?** Rien de tel que de déguster son cocktail préféré. Mais... peut-être avez-

Ropiour José