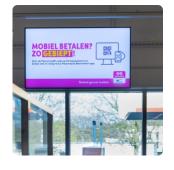

#### Nice to know

- National coverage
- Format: 55 inch
- Message: 6 seconds
- Multiple creations possible
- Share of time : 20%
- 1.440 broadcasting/day
- List of the stores available