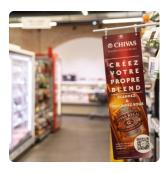

# COMMUNICATION PERPENDICULAR TO THE SHELF – 40X12 CM

• Segmented insert e-mail – 1 sending

### Sample pictures