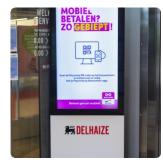

# Digital Signage Entrance - External Brands & Services

A national coverage of over 162 screens in Supermarkets and Affiliated stores divided in multiple clusters:

- Each cluster having +- 45 screens, with the same national coverage
- Mix of Delhaize and AD Delhaize
- Equal estimated reach per cluster

You can book 1 or multiple clusters

#### Duration

1 week

#### Media Booking

6 weeks

#### Nice to know

- National coverage
- Format: 55 inch
- Message: 6 seconds
- Multiple creations possible
- Share of time : 20%
- 1.440 broadcasting/day List of the stores available

### Post reporting

• KPI: Reach

Reportings are available 6 weeks after the end of the activation and available via an online platform. Request access to our Account Managers.

#### Sample pictures





## **OBJECTIVES**