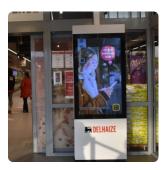

# Digital Signage Entrance - External Brands & Services

A national coverage of over 162 screens in Supermarkets and Affiliated stores divided in multiple clusters:

- Each cluster having +- 45 screens, with the same national coverage
- Mix of Delhaize and AD Delhaize
- Equal estimated reach per cluster

You can book 1 or multiple clusters

#### Duration

1 week

#### Media Booking

6 weeks

#### Nice to know

- National coverage
- Format: 55 inch
- Message: 6 seconds
- Multiple creations possible
- Share of time : 20%
- 1.440 broadcasting/day List of the stores available

### Post reporting

• KPI: Reach

Reportings are available 6 weeks after the end of the activation and available via an online platform. Request access to our Account Managers.

#### Sample pictures





## **OBJECTIVES**