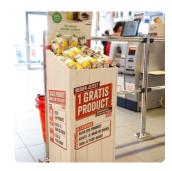

# **Display Sampling**

Throughout the customer journey

Display placed at the entrance of the store and filled with product samples.

The customer takes one product and scans it at the cashier with its loyalty Delhaize SuperPlus Card.

Perfect media to generate a trial and boost the conversion!

# Sample pictures