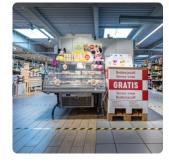

# **Display Sampling**

Throughout the customer journey

Display placed at the entrance of the store and filled with product samples.

The customer takes one product and scans it at the cashier with its loyalty Delhaize SuperPlus Card.

# Sample pictures