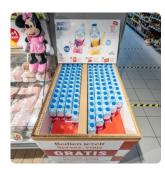

# **Display Sampling**

Throughout the customer journey

Display placed at the entrance of the store and filled with product samples.

The customer takes one product and scans it at the cashier with its loyalty Delhaize SuperPlus Card.

Perfect media to generate a trial and boost the conversion!

# Sample pictures