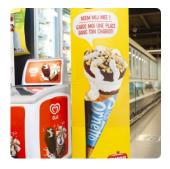

Totem

A floor stand in stiff cardboard, placed in the department of the product

#### Sample pictures

BRAND AWARENESS

EYE CATCHER

1/1