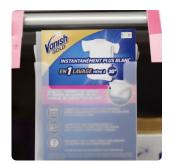

# Leaflet Holder + Stopper

- IN STORE Shelf
- Information leaflets placed on the shelf in combination of a stopper small or medium
- Size stopper: 12x40 cm or 12x77 cm
- Placed on the shelf in front of the product

### Nice to know

- One-page leaflets
- 150 leaflets per store
- All-inclusive service (Production Placement Post reporting)
- Creation by the client