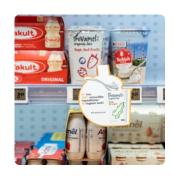

# Wobbler

- Dynamic strip hung on the shelf
- Possibility to place it outside the category (cross-communication)

i.e. : fresh cheese in the fish department

### Sample pictures