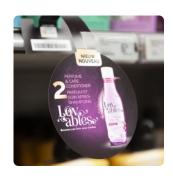

# Wobbler

- Dynamic strip hung on the shelf
- Possibility to place it outside the category (cross-communication)

i.e. : fresh cheese in the fish department

### Sample pictures