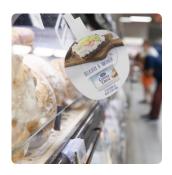

# Wobbler

- Dynamic strip hung on the shelf
- Possibility to place it outside the category (cross-communication)

i.e. : fresh cheese in the fish department

### Sample pictures