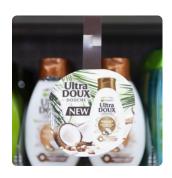

# Wobbler

- Dynamic strip hung on the shelf
- Possibility to place it outside the category (cross-communication)

i.e. : fresh cheese in the fish department

### Sample pictures