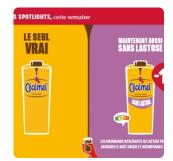

#### Du Cécémel sans lactose?!

Out, ça existe - éves le Cécémel sans lactose. Les gourmands intolérants au lactose peuvent donc (enfin) savourer le goût unique et incomparable de Cecémel. Comme tous les autres produits de Cecémel. Il a aussi obleur un Nutri-Score B. Pour profiler chaque Jour du seul vrail. Vous trouverez le Cécémel sans lactose au rayon crèmerie de votre supermarché Delhalze.