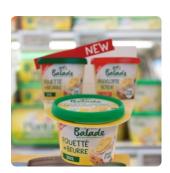

# 3D product

IN STORE

Fridge

3D product sticked on both sides of the door fridge glass.

#### Sample pictures