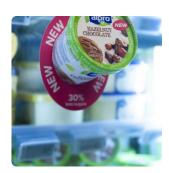

# 3D product

IN STORE

Fridge

3D product sticked on both sides of the door fridge glass.

#### Sample pictures