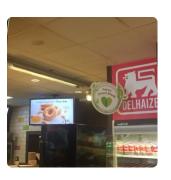

# Digital Signage Shop&Go

Digital screen inside the 147 Shop &Go at Q8 petrol stations (1 screen per shop)

#### Banner



#### Duration

1 week

#### Media Booking

8 weeks

#### Nice to know

- National coverage
- Mostly put on top of the Panos counter, so high visibility and attention
- Format: 43 inch
- Format: Landscape
- SOV: 10%
- Message: max 12 secondesBroadcasted in a loop of 5 messages (4
- Shop&GO/Q8 + 1 branded message)720 broadcasting/day
- Specific rules for communication apply

### Sample pictures





## **OBJECTIVES**

| BRAND AWARENESS |  |
|-----------------|--|
|                 |  |
| EYE CATCHER     |  |
|                 |  |
| CALL TO ACTION  |  |
|                 |  |
| TRIAL           |  |
|                 |  |
| CROSS/UPSELLING |  |
|                 |  |

×