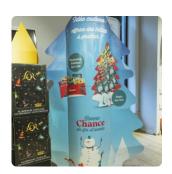

# **Totem Custom**

IN STORE

Throughout the customer journey

A floor stand in stiff cardboard, placed in the department of the product.

Possibility to customize the totem completely:

- cut out
- special shape
- pop up
- leaflet holder
- zigzag
- ...

## Sample pictures