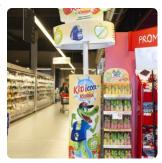

# **Totem Custom**

IN STORE

Throughout the customer journey

A floor stand in stiff cardboard, placed in the department of the product.

Possibility to customize the totem completely:

- cut out
- special shape
- pop up
- leaflet holder
- zigzag
- ...

## Sample pictures