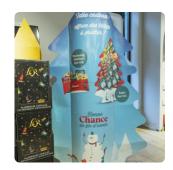

# **Totem Custom**

IN STORE

Throughout the customer journey

A floor stand in stiff cardboard, placed in the department of the product.

Possibility to customize the totem completely:

- cut out
- special shape
- pop up
- leaflet holder
- zigzag
- ...

## Sample pictures