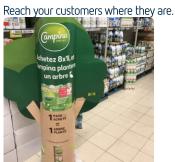

# **Totem Custom**

IN STORE

Throughout the customer journey

A floor stand in stiff cardboard, placed in the department of the product.

Possibility to customize the totem completely:

- cut out
- special shape
- pop up
- leaflet holder
- zigzag
- ...

## Sample pictures